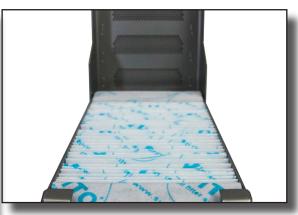

#### Format:

- The VITO® 30 can operate in deep fryers at service temperatures
- $\bullet$  Cleans the oil of microparticles, carbonization and suspended sediments up to 5  $\mu m$
- Filtration power up to 35 I (77lbs) per minute
- Suction depth is up to 20 cm (7.9 in)
- Filtration cycle time 4,5 minutes (can be adjusted)
- Filterbox can be disassembled instantly
- Casing and filterbox are made of stainless steel 1.4301, filter made of cellulose (All used components are food safe)