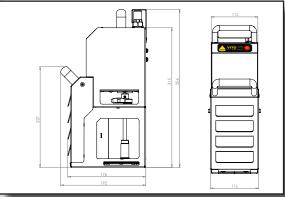

#### Technical data:

Lettered dimensions:

 Width:
 116 mm
 (4.6 in)

 Depth:
 176 mm
 (6.9 in)

 Height:
 356 mm
 (14 in)

 Weight:
 6,3 kg
 (13.9 lbs)

Shipping Dimensions:

 Width:
 280 mm
 (12 in)

 Depth:
 450 mm
 (17.7 in)

 Height:
 220 mm
 (8.7 in)

 Weight:
 9 kg
 (19.8 lbs)

Filtration efficiency: 5-20  $\mu m$  Max. power: 300 W

**Power connection:** 100-120 V (220-240 V), 50-60 Hz