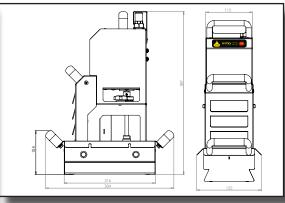

#### Technical data:

Lettered dimensions:

 Width:
 116 mm
 (4.6 in)

 Depth:
 176 mm
 (6.9 in)

 Height:
 356 mm
 (14 in)

 Weight:
 6,3 kg
 (13.9 lbs)

Shipping Dimensions:

 Width:
 280 mm
 (12 in)

 Depth:
 450 mm
 (17.7 in)

 Height:
 220 mm
 (8.7 in)

 Weight:
 9 kg
 (19.8 lbs)

Filtration efficiency: 5-20  $\mu m$  Max. power: 300 W

**Power connection:** 100-120 V (220-240 V), 50-60 Hz