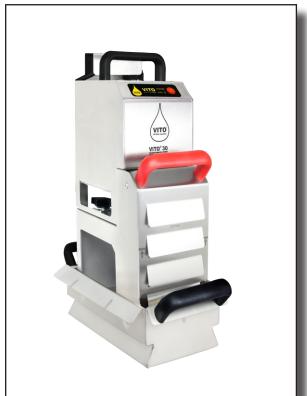

# VITO® 30

## **English**

VITO® 30 was developed especially for small businesses and is suitable for fryers up to 12 liters.

#### **Functionality:**

VITO® 30 cleans the oil and provides an easy and hygienic filtration in the kitchen. Like every VITO® oil filter system the VITO® 30 provides a microfiltration up to 5  $\mu$ m. As an additional feature no chemicals are needed to clean the oil, which preserves the optimal taste of the fried dishes. The unique design makes sure the VITO® can handle temperatures up to 175°C (347°F) and provides highest safety at work, because of avoiding direct contact with the hot oil. After filtration the oil can be immediately used for frying again.

The VITO® 30 is a real economic miracle which saves oil, labour and stock ground.

To optimize the benefit of the VITO  $^{\circ}$  30 combine it with the VITO  $^{\circ}$  oiltester.